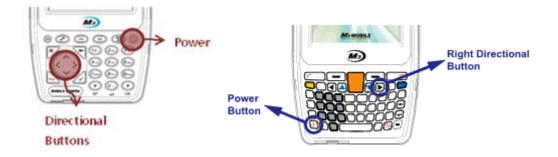

# **How to Launch Boot Menu**

M3 RED / GREEN - Does not support boot menu

M3 SKY - Turn off M3 SKY by pressing the power button for 10 seconds. Then while pressing the right directional button, turn on the device by pressing the power button.

M3 ORANGE - Turn off M3 ORANGE by pressing the power button more than 10 seconds. Then press and hold the right navigation button and press the power button briefly.