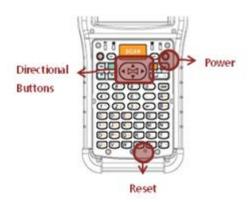

### [MBOOT MENU]

- 1. Update
- 2. Format All
- 3. Device ID
- 4. Clean Boot No
- 5. Factory Reset

Enter. Select

0. Exit (Boot)

MBoot v3.1.3\_[520Mhz/128MB]

**MM3** - Turn off M3 SKY by pressing the power button for 10 seconds. Then while pressing the right directional button, turn on the device by pressing the power button. (Same as M3 SKY)

#### [MBOOT MENU]

- 1. Update
- 2. Format All
- 3. Device ID

- 4. Clean Boot No
- 5. Factory Reset
- 6. Debug Serial No

Enter. Select

Exit (Boot)

**M3T** - Turn off the device by pressing the reset button for approximately 5 seconds. Then press and hold the power button. Then turn on the device by pressing the reset button. The power button must remain pressed. When the screen fires up, release the power button and press it again.