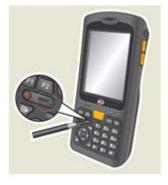

## [MC-6700]

- 1. OS Launch
- 2. USB Update
- 3. SD Update
- 4. Factory Reset
- 5. EBOOT Config

M3 POS - Turn off the device by pressing the reset button for approximately 5 seconds. Then press and hold the power button. Then turn on the device by pressing the reset button. The power button must remain pressed. When the screen fires up, release the power button and press it again. (Same as M3 T)

#### M3 POS

1. OS Launch

- 2. Factory Reset
- 3. USB Update
- 4. SD Update

Note that if the Boot and OS information are not compatible each other, then you cannot access to Boot menu.

Please refer "One-click Update " of OS section, if they are different.