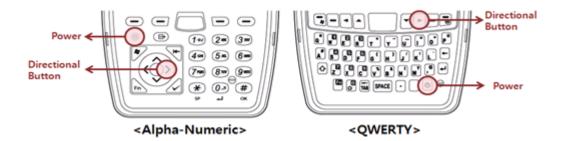

M3 ORANGE - Turn off M3 ORANGE by pressing the power button more than 10 seconds. Then press and hold the right navigation button and press the power button briefly.